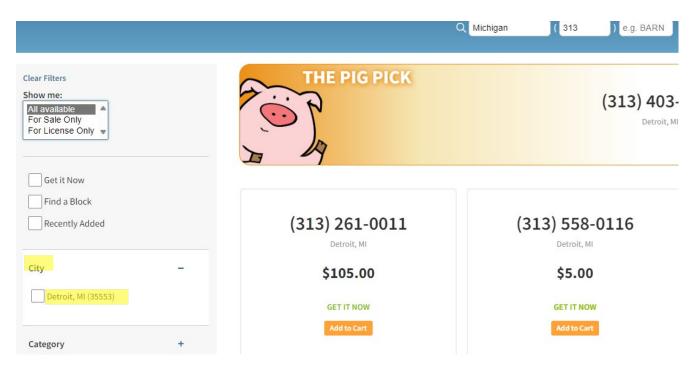

The MPSC Staff is also concerned about how the practices of NumberBarn are exacerbating the depletion of numbering resources from the NANP, which could lead to additional area code relief proceedings for states. Further review of NumberBarn's website shows that they also sell consecutive numbering blocks, some consisting of 50 numbers or more. *See*, Attachment C. Additional review of their website shows vast amounts of numbers advertised for sale. For example,

<sup>&</sup>lt;sup>3</sup> Thousand Block & Central Office Code Administration Guide ("TBCOCAG") § 2.1. – <u>https://access.atis.org/higherlogic/ws/public/document?document\_id=77538</u>.

there were 35,553 numbers listed for Michigan's 313 area code as of October 18, 2024. *See*, Attachment D. Michigan's 517 area code review shows many rate center areas with small populations, yet there are thousands of telephone numbers listed as available in these rate centers. *Id*.

## Attachment D

NumberBarn website display of numbers available in the Michigan 313 area code (city of Detroit) as of October 18, 2024, and Numbers available by rate center/city in the 517 area code as of October 17, 2024.

 $Source: Number Barn \ \underline{https://www.numberbarn.com/search?type=local \& state=MI \& npa=313 \& sort=price \% 2B$ 

Source: NumberBarn https://www.numberbarn.com/search?type=local&state=MI&npa=517&sort=price%2B