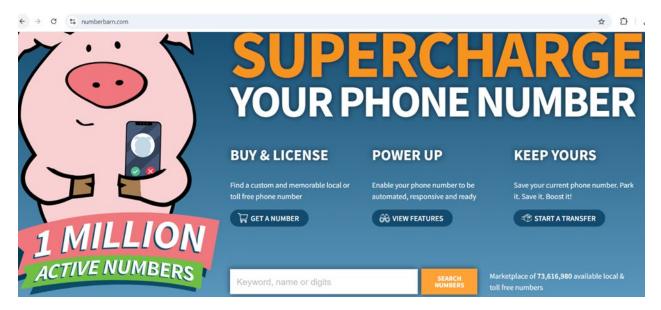

<sup>&</sup>lt;sup>1</sup> Notice of Interconnected VoIP Number Authorization Application Removal, <u>https://docs.fcc.gov/public/attachments/DA-24-1041A1.pdf</u>.

While the MPSC Staff recognizes that interconnected VoIP service providers are allowed to obtain numbers directly from the North American Numbering Plan (NANP) following FCC authorization, NumberBarn's business practices in handling telephone numbering resources create concern for the MPSC Staff. A review of NumberBarn's website demonstrates that they rely on acquiring large quantities of both geographic and toll-free telephone numbers from around the country to sell or license to subscribers for a fee, with a special focus on vanity number assignments to command a higher price point.<sup>2</sup> As of October 23, 2024, NumberBarn's website states that they have over 73 million numbers available for assignment. *See*, Attachment A.

## Attachment A

NumberBarn Website Advertising Over 73 Million Available Numbers. October 23, 2024.

Source: NumberBarn - https://www.numberbarn.com/