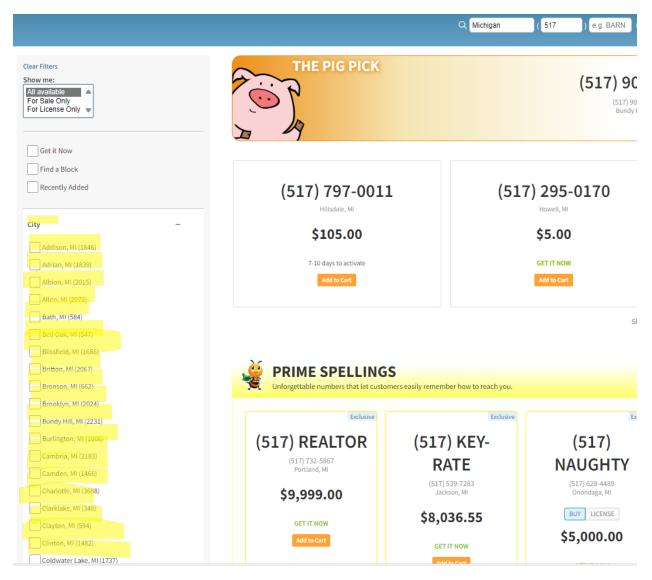

The MPSC Staff is also concerned about how the practices of NumberBarn are exacerbating the depletion of numbering resources from the NANP, which could lead to additional area code relief proceedings for states. Further review of NumberBarn's website shows that they also sell consecutive numbering blocks, some consisting of 50 numbers or more. *See*, Attachment C. Additional review of their website shows vast amounts of numbers advertised for sale. For example,

<sup>&</sup>lt;sup>3</sup> Thousand Block & Central Office Code Administration Guide ("TBCOCAG") § 2.1. – <u>https://access.atis.org/higherlogic/ws/public/document?document\_id=77538</u>.

there were 35,553 numbers listed for Michigan's 313 area code as of October 18, 2024. *See*, Attachment D. Michigan's 517 area code review shows many rate center areas with small populations, yet there are thousands of telephone numbers listed as available in these rate centers. *Id*.

## Attachment D

NumberBarn website display of numbers available in the Michigan 313 area code (city of Detroit) as of October 18, 2024, and Numbers available by rate center/city in the 517 area code as of October 17, 2024.

 $Source: Number Barn \ \underline{https://www.numberbarn.com/search?type=local \& state=MI \& npa=313 \& sort=price \% 2B$ 

Source: NumberBarn https://www.numberbarn.com/search?type=local&state=MI&npa=517&sort=price%2B